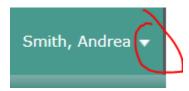

## In order to be able to use the community service workflow, you will need to turn on the Task Widget first (steps 1-5).

1. Click on the drop down arrow next to your name

- 2. Click on Set Preferences
- 3. Click on "Home" Tab
- 4. Check off "Tasks"