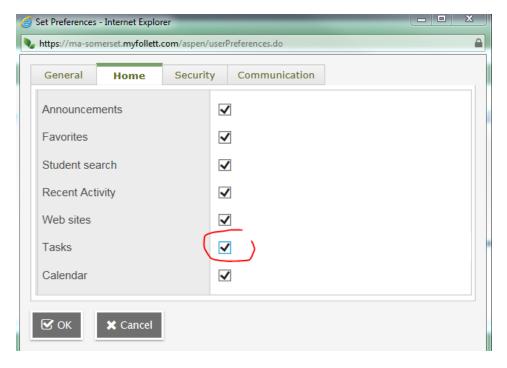

## In order to be able to use the community service workflow, you will need to turn on the Task Widget first (steps 1-5).

1. Click on the drop down arrow next to your name

- 2. Click on Set Preferences
- 3. Click on "Home" Tab
- 4. Check off "Tasks"

5. Click Ok